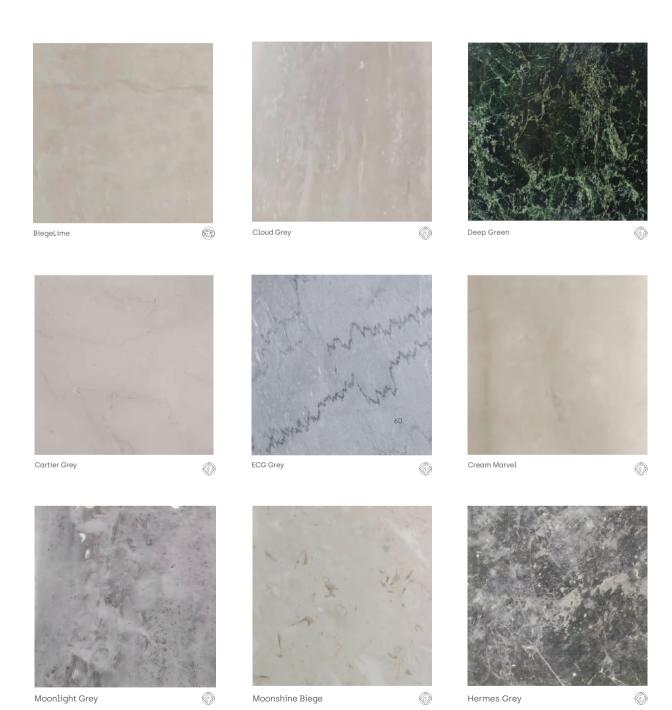

## مجموعة الألوان Color Options

11

Mocha

White Sand

12

## Black Marquina

هو احد الخيارات الرائعة والمميزة من تشكيلة UltraMarble. يأتي كألواح بمقاس ١٢٠٠م \* ١٢٠٠ مم وسماكة ٥,٥ مم.

#### Petra Grey

هو احد الخيارات الرائعة والمميزة من تشكيلة UltraMarble. يأتي كألواح بمقاس ١٢٠٠م \* ١٢٠٠ مم وسماكة ٥,٥ مم.

#### **©** Calcata White

هو احد الخيارات الرائعة والمميزة من تشكيلة UltraMarble. يأتي كألواح بمقاس ٦٠٠مم \* ١٢٠٠ مم وسماكة ٥,٥ مم.

| Material      | %100 Natural Marble              |  |  |
|---------------|----------------------------------|--|--|
| Thickness     | 6.5 mm                           |  |  |
| Sheet Size    | 1200mm * 1500 mm                 |  |  |
| Installation  | Tile Adhesive                    |  |  |
| Support       | Cement Composite                 |  |  |
| Moisture Res. | Moisture and Alkaline Resistance |  |  |
| Impact Res.   | Imapct Resistance                |  |  |
| Enviroment    | Enviroment Friendly              |  |  |

| المادة رخام طبيعر                  | رخام طبيعي ١٠٠٪                   |  |  |
|------------------------------------|-----------------------------------|--|--|
| السماكة ٦.٥ مم                     | עס                                |  |  |
| <b>مقاس الألواح</b> ١٢٠٠ مم * ١٠٥٠ | م * ۱۵۰۰ مم (یمکن قصها حسب الطلب) |  |  |
| التركيب غراء بلاط                  | بلاط                              |  |  |
| <b>طبقة التدعيم</b> مركّب اسم      | ، اسمنتي                          |  |  |
| <b>مقاومة الرطوبة</b> مقاوم للرط   | ع للرطوبة                         |  |  |
| <b>مقاومة الصدمات</b> مقاوم للص    | ع للصدمات                         |  |  |
| <b>صديق للبيئة</b> نعم             |                                   |  |  |