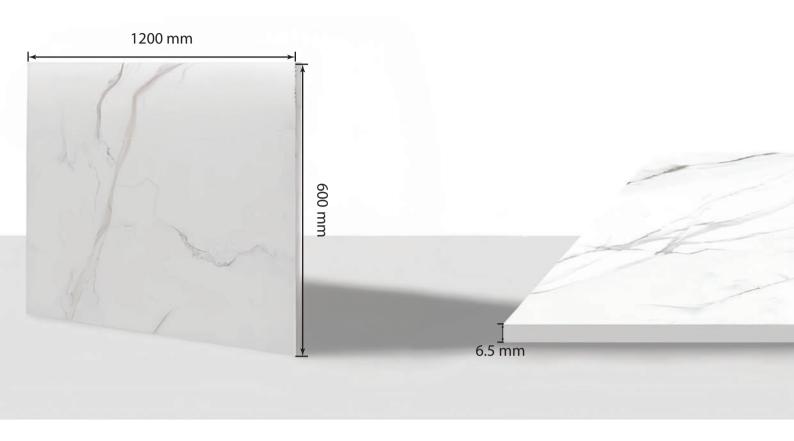

نقدم لكم "ألواح الرخام الطبيعي UltraMarble "، منتجنا الجديد من الرخام الطبيعي ١٠٠٪ بسمك فائق الرقة. بعكس ألواح الرخام التقليدية التي يبلغ سمكها ٢٠ مم، تأتي صفائح الرخام بسمك يبلغ ٦٫٥ مم فقط.

هذا الابتكار يأتي بفضل استخدام آلات حديثة ومتطورة لقص وتشكيل الرخام، بعيداً عن الطرق التقليدية، مما يسمح بتوفير جمالية الرخام الطبيعي مع خفة الوزن وسهولة التركيب. سواء كنت تبحث عن لمسة أنيقة للمساحات الداخلية أو الخارجية، فإن ألواح الرخام الطبيعي توفر لك الجودة والجمال في حزمة خفيفة وعصرية.

#### المميزات:

رخام طبيعي ١٠٠%؛ استمتع بروعة وجمال الرخام الطبيعي. سماكة فائقة الرقة:صفائح بسمك ١٥,٥ مم فقط لتسهيل التركيب وتقليل الوزن. تقنية قص حديثة: تقطع باستخدام آلات متطورة لضمان دقة وجودة عالية. متعدد الاستخدامات: مثالي للجدران، الأرضيات، وديكورات المنزل والمكاتب. مقاسات كبيرة: الألواح تأتي بمقاس ٦٠٠ مم \* ١٢٠٠ مم. سهولة النقل والتركيب: يمكن لعامل واحد حمل اللوح، مما يعنى سهولة وسرعة في النقل والتركيب.

Natural Marble Sheets, our new product made of %100 natural marble with ultra-thin thickness. Unlike traditional marble slabs that are 20 mm thick, these marble sheets are only 6.5 mm thick.

This innovation is made possible by using advanced and modern machinery for cutting and shaping the marble, as opposed to traditional methods. This allows for the elegance of natural marble to be provided with lightweight and easy installation. Whether you are looking for an elegant touch for interior or exterior spaces, "Natural Marble Sheets" offer you quality and beauty in a light and modern package.

#### Features:

100 Natural Marble: Enjoy the beauty and splendor of natural marble.

**Ultra-Thin Thickness:** Sheets with a thickness of just 6.5 mm for easy installation and reduced weight.

**Advanced Cutting Technology:** Cut using advanced machinery to ensure high precision and quality.

Versatile Use: Ideal for walls, floors, and home and office decorations.

Large Sizes: The sheets come in a size of 600 mm \* 1200 mm.

**Ease of Transport and Installation:** One worker can carry a sheet, making transportation and installation easy and fast.