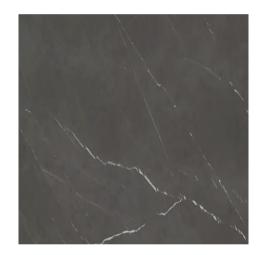

## Black Marquina

هو احد الخيارات الرائعة والمميزة من تشكيلة UltraMarble. يأتي كألواح بمقاس ١٢٠٠م \* ١٢٠٠ مم وسماكة ٥,٥ مم.

#### Petra Grey

هو احد الخيارات الرائعة والمميزة من تشكيلة UltraMarble. يأتي كألواح بمقاس ١٢٠٠م \* ١٢٠٠ مم وسماكة ٥,٥ مم.

#### **©** Calcata White

هو احد الخيارات الرائعة والمميزة من تشكيلة UltraMarble. يأتي كألواح بمقاس ٦٠٠مم \* ١٢٠٠ مم وسماكة ٥,٥ مم.

| Material      | %100 Natural Marble              |  |  |
|---------------|----------------------------------|--|--|
| Thickness     | 6.5 mm                           |  |  |
| Sheet Size    | 1200mm * 1500 mm                 |  |  |
| Installation  | Tile Adhesive                    |  |  |
| Support       | Cement Composite                 |  |  |
| Moisture Res. | Moisture and Alkaline Resistance |  |  |
| Impact Res.   | Imapct Resistance                |  |  |
| Enviroment    | Enviroment Friendly              |  |  |