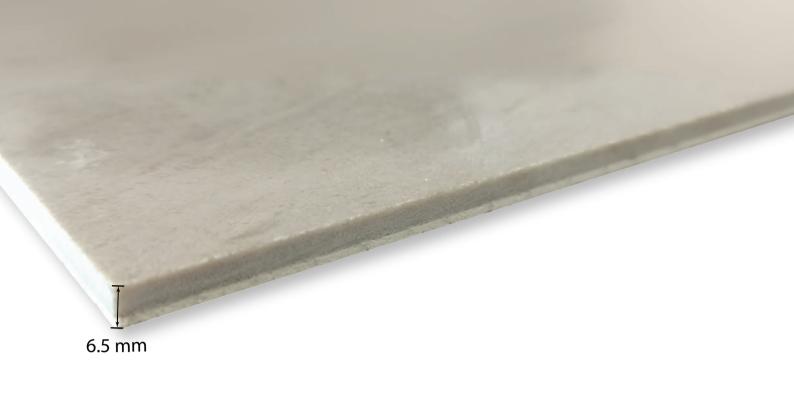

#### **©** Calcata White

هو احد الخيارات الرائعة والمميزة من تشكيلة UltraMarble. يأتي كألواح بمقاس ٦٠٠مم \* ١٢٠٠ مم وسماكة ٥,٥ مم.

| Material      | %100 Natural Marble              |  |  |
|---------------|----------------------------------|--|--|
| Thickness     | 6.5 mm                           |  |  |
| Sheet Size    | 1200mm * 1500 mm                 |  |  |
| Installation  | Tile Adhesive                    |  |  |
| Support       | Cement Composite                 |  |  |
| Moisture Res. | Moisture and Alkaline Resistance |  |  |
| Impact Res.   | Imapct Resistance                |  |  |
| Enviroment    | Enviroment Friendly              |  |  |

| المادة رخام طبيعر                  | رخام طبيعي ١٠٠٪                   |  |  |
|------------------------------------|-----------------------------------|--|--|
| السماكة ٦.٥ مم                     | עס                                |  |  |
| <b>مقاس الألواح</b> ١٢٠٠ مم * ١٠٥٠ | م * ۱۵۰۰ مم (یمکن قصها حسب الطلب) |  |  |
| التركيب غراء بلاط                  | بلاط                              |  |  |
| <b>طبقة التدعيم</b> مركّب اسم      | ، اسمنتي                          |  |  |
| <b>مقاومة الرطوبة</b> مقاوم للرط   | ع للرطوبة                         |  |  |
| <b>مقاومة الصدمات</b> مقاوم للص    | ع للصدمات                         |  |  |
| <b>صديق للبيئة</b> نعم             |                                   |  |  |

نقدم لكم "ألواح الرخام الطبيعي UltraMarble "، منتجنا الجديد من الرخام الطبيعي ١٠٠٪ بسمك فائق الرقة. بعكس ألواح الرخام التقليدية التي يبلغ سمكها ٢٠ مم، تأتي صفائح الرخام بسمك يبلغ ٦٫٥ مم فقط.

هذا الابتكار يأتي بفضل استخدام آلات حديثة ومتطورة لقص وتشكيل الرخام، بعيداً عن الطرق التقليدية، مما يسمح بتوفير جمالية الرخام الطبيعي مع خفة الوزن وسهولة التركيب. سواء كنت تبحث عن لمسة أنيقة للمساحات الداخلية أو الخارجية، فإن ألواح الرخام الطبيعي توفر لك الجودة والجمال في حزمة خفيفة وعصرية.

Natural Marble Sheets, our new product made of %100 natural marble with ultra-thin thickness. Unlike traditional marble slabs that are 20 mm thick, these marble sheets are only 6.5 mm thick.

This innovation is made possible by using advanced and modern machinery for cutting and shaping the marble, as opposed to traditional methods. This allows for the elegance of natural marble to be provided with lightweight and easy installation. Whether you are looking for an elegant touch for interior or exterior spaces, "Natural Marble Sheets" offer you quality and beauty in a light and modern package.