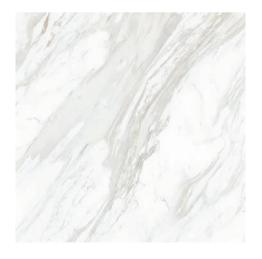

#### **©** Calcata White

هو احد الخيارات الرائعة والمميزة من تشكيلة UltraMarble. يأتي كألواح بمقاس ٦٠٠مم \* ١٢٠٠ مم وسماكة ٥,٥ مم.

| Material      | %100 Natural Marble              |  |  |
|---------------|----------------------------------|--|--|
| Thickness     | 6.5 mm                           |  |  |
| Sheet Size    | 1200mm * 1500 mm                 |  |  |
| Installation  | Tile Adhesive                    |  |  |
| Support       | Cement Composite                 |  |  |
| Moisture Res. | Moisture and Alkaline Resistance |  |  |
| Impact Res.   | Imapct Resistance                |  |  |
| Enviroment    | Enviroment Friendly              |  |  |